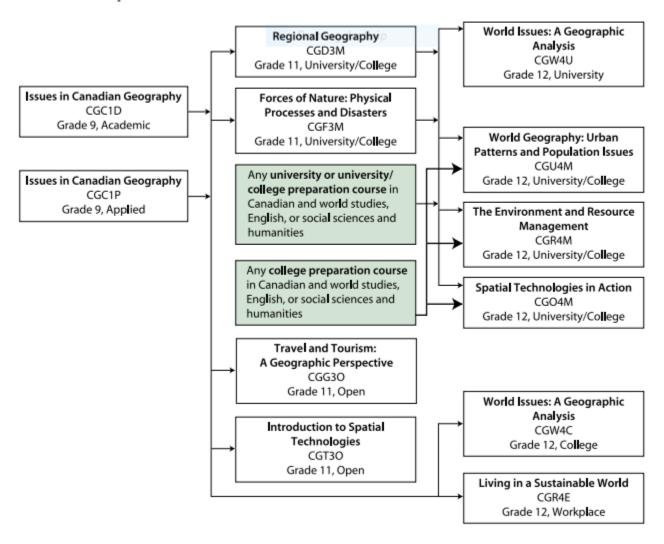

# Prerequisite Chart for Canadian and World Studies, Grades 9–12 – Geography

This chart maps out all the courses in geography and shows the links between courses and the possible prerequisites for them. It does not attempt to depict all possible movements from course to course.