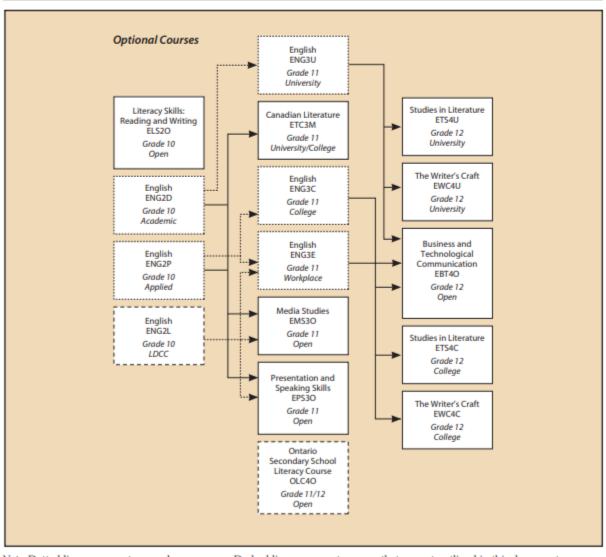

### Prerequisite Charts for English, Grades 9-12

These charts map out all the courses in the discipline and show the links between courses and the possible prerequisites for them. They do not attempt to depict all possible movements from course to course.