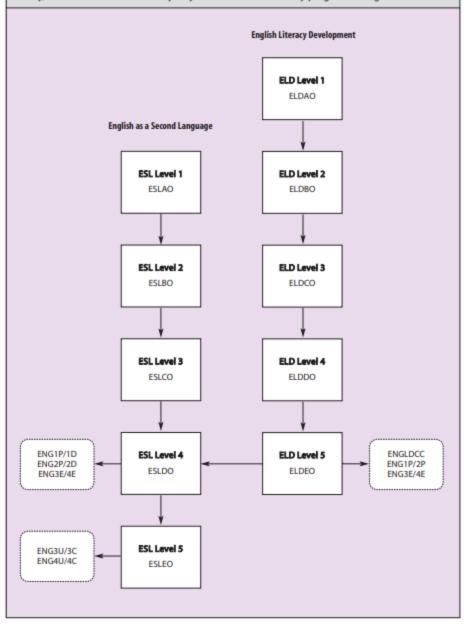

### Prerequisite Charts for English, Grades 9-12

These charts map out all the courses in the discipline and show the links between courses and the possible prerequisites for them. They do not attempt to depict all possible movements from course to course.

### Pathways to English

The chart below shows how most English language learners may progress through their ESL and/or ELD courses and into mainstream English courses. Not all students will follow this sequence exactly, and individual students may vary in the rate at which they progress through the levels.