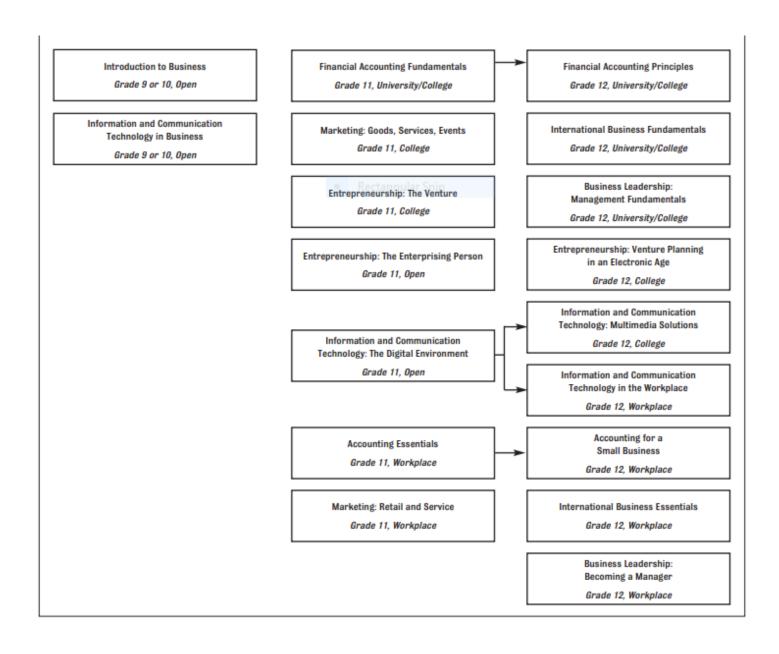

in geography and shows the links between courses and the possible prerequisites for them. It does not attempt to depict all possible movements from course to course.



# Prerequisite Chart for Canadian and World Studies, Grades 9–12 – History

This chart maps out all the courses in history and shows the links between courses and the possible prerequisites for them. It does not attempt to depict all possible movements from course to course.



## Prerequisite Chart for Canadian and World Studies, Grades 9–12 – Economics, Law, and Politics

This chart maps out all the courses in economics, law, and politics, and shows the links between courses and the possible prerequisites for them. It does not attempt to depict all possible movements from course to course.



#### **Business Pathways**



### Prerequisite Charts for English, Grades 9-12

These charts map out all the courses in the discipline and show the links between courses and the possible prerequisites for them. They do not attempt to depict all possible movements from course to course.





### Pathways to English

The chart below shows how most English language learners may progress through their ESL and/or ELD courses and into mainstream English courses. Not all students will follow this sequence exactly, and individual students may vary in the rate at which they progress through the levels.