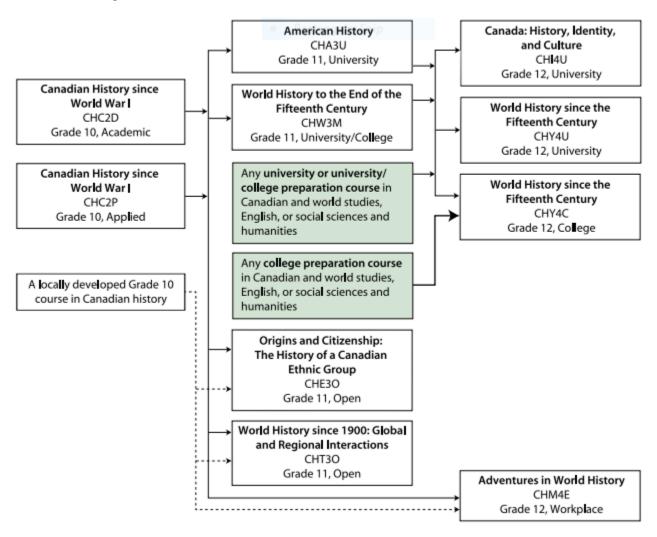

# Prerequisite Chart for Canadian and World Studies, Grades 9–12 – History

This chart maps out all the courses in history and shows the links between courses and the possible prerequisites for them. It does not attempt to depict all possible movements from course to course.