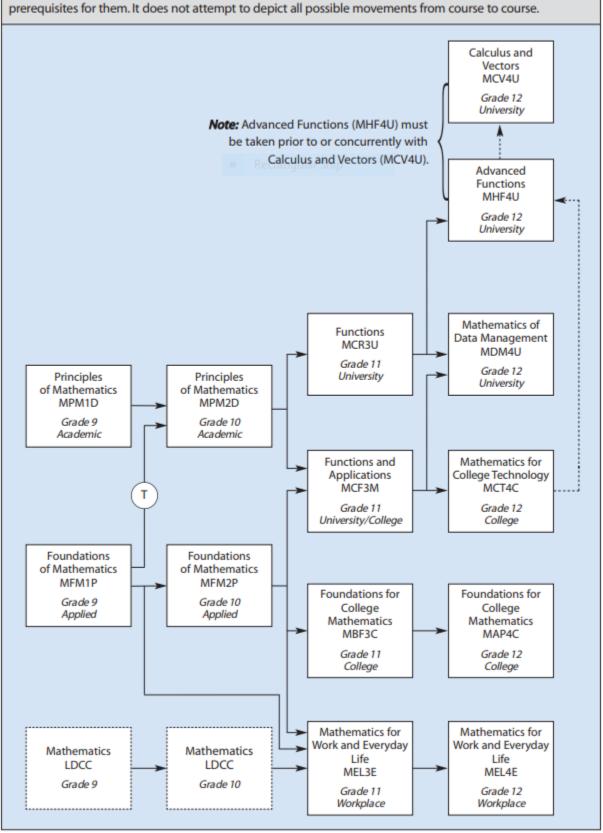

## Prerequisite Chart for Mathematics, Grades 9-12

This chart maps out all the courses in the discipline and shows the links between courses and the possible prerequisites for them. It does not attempt to depict all possible movements from course to course.