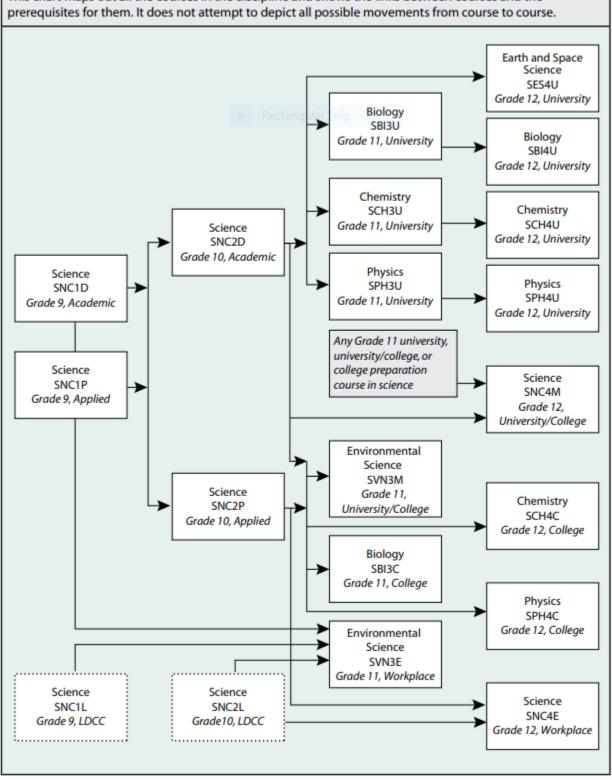

### Prerequisite Chart for Science, Grades 9-12

This chart maps out all the courses in the discipline and shows the links between courses and the