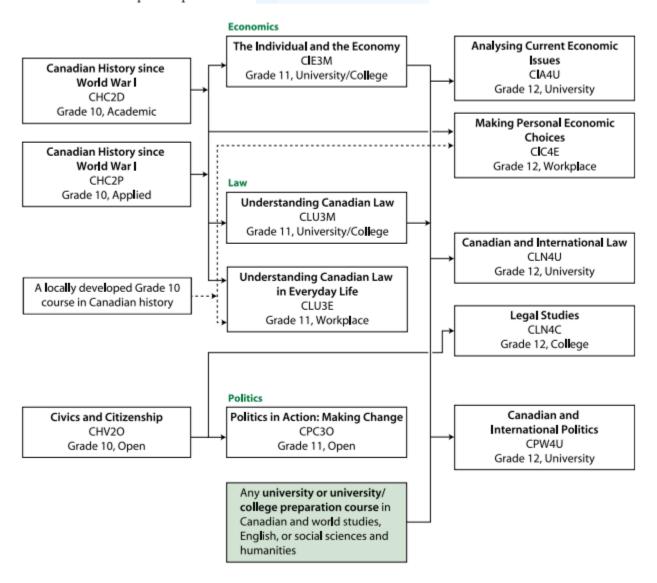

## Prerequisite Chart for Canadian and World Studies, Grades 9–12 – Economics, Law, and Politics

This chart maps out all the courses in economics, law, and politics, and shows the links between courses and the possible prerequisites for them. It does not attempt to depict all possible movements from course to course.