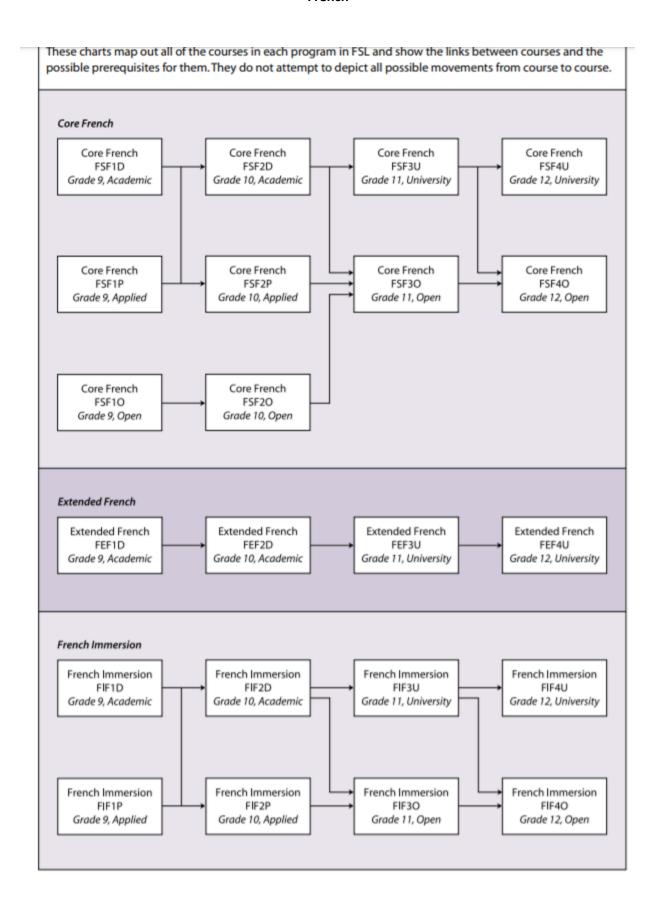

ourses in economics, law, and politics, and shows the links between courses and the possible prerequisites for them. It does not attempt to depict all possible movements from course to course.



#### **Business Pathways**



### Prerequisite Charts for English, Grades 9-12

These charts map out all the courses in the discipline and show the links between courses and the possible prerequisites for them. They do not attempt to depict all possible movements from course to course.





### Pathways to English

The chart below shows how most English language learners may progress through their ESL and/or ELD courses and into mainstream English courses. Not all students will follow this sequence exactly, and individual students may vary in the rate at which they progress through the levels.