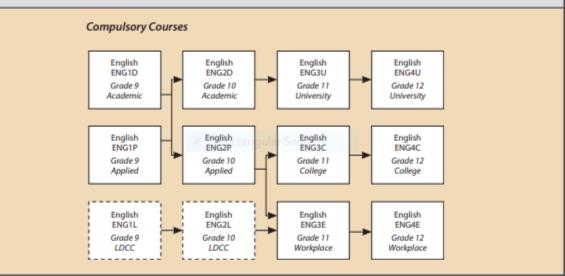

### Prerequisite Charts for English, Grades 9-12

These charts map out all the courses in the discipline and show the links between courses and the possible prerequisites for them. They do not attempt to depict all possible movements from course to course.